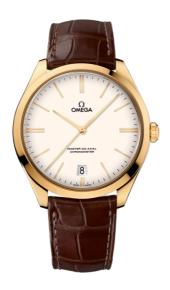

### **DE VILLE**

TRÉSOR

40 MM, YELLOW GOLD ON LEATHER STRAP

Reference: 432.53.40.21.09.001

#### WATCH CASE & DIAL

Case: Yellow gold Case Diameter: 40 mm Between lugs: 20 mm Dial Colour: White

### **BRACELET**

Material: Leather strap
Strap color: Brown
Buckle type: Pin buckle
Buckle material: Yellow gold