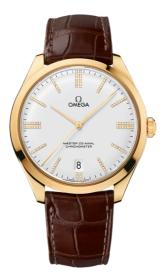

**DE VILLE** TRÉSOR 40 MM, YELLOW GOLD ON LEATHER STRAP Reference: 432.53.40.21.52.003

#### WATCH CASE & DIAL

Case: Yellow gold Case Diameter: 40 mm Between lugs: 20 mm Lug to lug: 44.80 mm Thickness: 10.8 mm Dial Colour: Silver Total product weight (Approx.): 78 g

# STRAP

Strap type: Leather strap Strap color: Brown Strap surface: Alligator leather Buckle type: Pin buckle Buckle material: Yellow gold