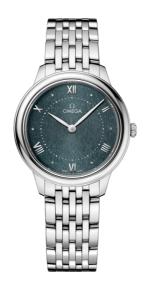

**DE VILLE** 

**PRESTIGE** 

30 MM, STEEL ON STEEL

Reference: 434.10.30.60.10.001

### WATCH CASE & DIAL

Case: Steel

Case Diameter: 30 mm Between lugs: 14 mm Lug to lug: 34.69 mm Thickness: 7.3 mm Dial Colour: Green

Total product weight (Approx.): 61 g

## **BRACELET**

Material: Steel

Type of Clasp: Butterfly clasp