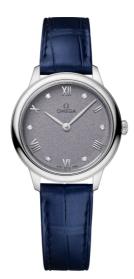

# DE VILLE PRESTIGE 27.5 MM, STEEL ON LEATHER STRAP Reference: 434.13.28.60.53.001

#### WATCH CASE & DIAL

Case: Steel Case Diameter: 27.5 mm Between lugs: 13 mm Dial Colour: Blue

#### BRACELET

Material: Leather strap Strap color: Blue Buckle type: Pin buckle Buckle material: Stainless steel