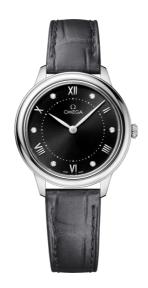

### **DE VILLE**

**PRESTIGE** 

30 MM, STEEL ON LEATHER STRAP Reference: 434.13.30.60.51.001

# WATCH CASE & DIAL

Case: Steel

Case Diameter: 30 mm Between lugs: 14 mm Lug to lug: 34.69 mm Thickness: 7.3 mm Dial Colour: Black

Total product weight (Approx.): 28 g

# **STRAP**

Strap type: Leather strap

Strap color: Grey

Strap surface: Alligator leather Strap underside: Calf leather Buckle type: Pin buckle

Buckle material: Stainless steel