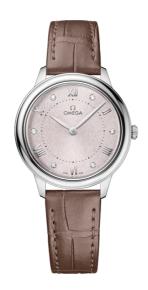

#### **DE VILLE**

**PRESTIGE** 

30 MM, STEEL ON LEATHER STRAP Reference: 434.13.30.60.52.001

# WATCH CASE & DIAL

Case: Steel

Case Diameter: 30 mm Between lugs: 14 mm Lug to lug: 34.69 mm Thickness: 7.3 mm Dial Colour: Silver

Total product weight (Approx.): 28 g

# **STRAP**

Strap type: Leather strap

Strap color: Taupe

Strap surface: Alligator leather

Strap underside: Grained calf leather

Buckle type: Pin buckle

Buckle material: Stainless steel