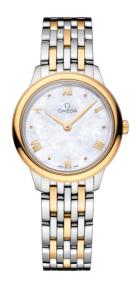

**DE VILLE** PRESTIGE 27.5 MM, STEEL - YELLOW GOLD ON STEEL - YELLOW GOLD Reference: 434.20.28.60.05.001

## WATCH CASE & DIAL

Case: Steel - yellow gold Case Diameter: 27.5 mm Between lugs: 13 mm Dial Colour: White

## BRACELET

Material: Steel - yellow gold