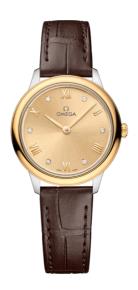

### **DE VILLE**

**PRESTIGE** 

27.5 MM, STEEL - YELLOW GOLD ON LEATHER STRAP

Reference: 434.23.28.60.58.001

# WATCH CASE & DIAL

Case: Steel - yellow gold Case Diameter: 27.5 mm Between lugs: 13 mm Dial Colour: Yellow

### **BRACELET**

Material: Leather strap Strap color: Brown Buckle type: Pin buckle

Buckle material: Stainless steel