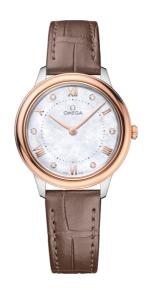

#### **DE VILLE**

**PRESTIGE** 

30 MM, STEEL - SEDNATM GOLD ON LEATHER STRAP

Reference: 434.23.30.60.55.001

## WATCH CASE & DIAL

Case: Steel - Sedna<sup>TM</sup> gold Case Diameter: 30 mm Between lugs: 14 mm Lug to lug: 34.69 mm Thickness: 7.3 mm Dial Colour: White

Total product weight (Approx.): 29 g

# **STRAP**

Strap type: Leather strap

Strap color: Taupe

Strap surface: Alligator leather

Strap underside: Grained calf leather

Buckle type: Pin buckle

Buckle material: Stainless steel