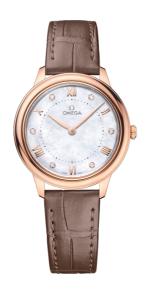

### **DE VILLE**

**PRESTIGE** 

30 MM, SEDNATM GOLD ON LEATHER STRAP

Reference: 434.53.30.60.55.001

### WATCH CASE & DIAL

Case: Sedna™ gold
Case Diameter: 30 mm
Between lugs: 14 mm
Lug to lug: 34.69 mm
Thickness: 7.3 mm
Dial Colour: White

Total product weight (Approx.): 37 g

## **STRAP**

Strap type: Leather strap

Strap color: Taupe

Strap surface: Alligator leather Strap underside: Grained calf leather

Buckle type: Pin buckle

Buckle material: Sedna™ Gold