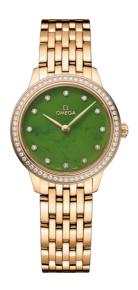

## **DE VILLE**

**PRESTIGE** 

27.5 MM, YELLOW GOLD ON YELLOW GOLD

Reference: 434.55.28.60.99.001

# WATCH CASE & DIAL

Case: Yellow gold

Case Diameter: 27.5 mm Between lugs: 13 mm Dial Colour: Green

### **BRACELET**

Material: Yellow gold

#### **FEATURES**

Diamonds