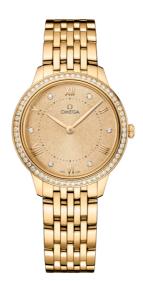

DE VILLE PRESTIGE 30 MM, YELLOW GOLD ON YELLOW GOLD Reference: 434.55.30.60.58.001

## WATCH CASE & DIAL

Case: Yellow gold Case Diameter: 30 mm Between lugs: 14 mm Lug to lug: 34.69 mm Thickness: 7.3 mm Dial Colour: Yellow Total product weight (Approx.): 94 g

# BRACELET

Material: Yellow gold Type of Clasp: Butterfly clasp

### FEATURES

Diamonds