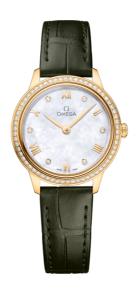

## **DE VILLE**

**PRESTIGE** 

27.5 MM, YELLOW GOLD ON LEATHER STRAP

Reference: 434.58.28.60.55.002

## **CRYSTAL**

Domed, scratch-resistant sapphire crystal with antireflective treatment inside

# WATCH CASE & DIAL

Case: Yellow gold
Case Diameter: 27.5 mm
Between lugs: 13 mm
Dial Colour: White

### **BRACELET**

Material: Leather strap Strap color: Green Buckle type: Pin buckle Buckle material: Yellow gold

#### **FEATURES**

Diamonds