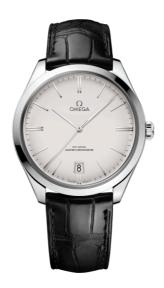

### **DE VILLE**

TRÉSOR

40 MM, STEEL ON LEATHER STRAP Reference: 435.13.40.21.02.001

#### WATCH CASE & DIAL

Case: Steel

Case Diameter: 40 mm Between lugs: 20 mm Lug to lug: 44.80 mm Thickness: 10.1 mm Dial Colour: Silver

Total product weight (Approx.): 57 g

# **STRAP**

Strap type: Leather strap

Strap color: Black

Strap surface: Alligator leather

Strap underside: Non-grained calf leather

Buckle type: Pin buckle

Buckle material: Stainless steel