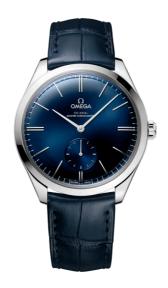

## **DE VILLE**

TRÉSOR

40 MM, STEEL ON LEATHER STRAP

Reference: 435.13.40.21.03.002

### WATCH CASE & DIAL

Case: Steel

Case Diameter: 40 mm Between lugs: 20 mm Dial Colour: Blue

## **BRACELET**

Material: Leather strap

Strap color: Blue

Buckle type: Pin buckle

Buckle material: Stainless steel