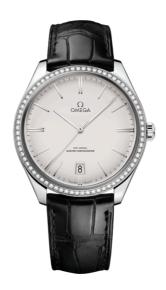

#### **DE VILLE**

**TRÉSOR** 

40 MM, STEEL ON LEATHER STRAP Reference: 435.18.40.21.02.001

### WATCH CASE & DIAL

Case: Steel

Case Diameter: 40 mm Between lugs: 20 mm Lug to lug: 44.80 mm Thickness: 10.1 mm Dial Colour: Silver

Total product weight (Approx.): 58 g

## **STRAP**

Strap type: Leather strap

Strap color: Black

Strap surface: Alligator leather

Strap underside: Non-grained calf leather

Buckle type: Pin buckle

Buckle material: Stainless steel