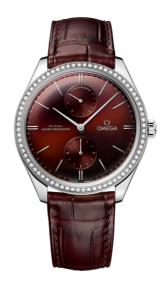

# **DE VILLE**

TRÉSOR

40 MM, STEEL ON LEATHER STRAP Reference: 435.18.40.22.11.001

### MOVEMENT

Calibre: OMEGA 8934

Manual-winding movement with Co-Axial escapement. Certified Master Chronometer, approved by METAS, resistant to magnetic fields reaching 15,000 gauss. Power Reserve display at 12H and Small Seconds display at 6H. Free-sprung balance with silicon balance spring, two barrels mounted in series. Rhodium plated finish with Geneva waves in arabesque.

## WATCH CASE & DIAL

Case: Steel

Case Diameter: 40 mm Between lugs: 20 mm Dial Colour: Red

# **BRACELET**

Material: Leather strap Strap color: Burgundy Buckle type: Pin buckle

Buckle material: Stainless steel

## **FEATURES**

Anti-magnetic, chronometer, master chronometer certified, power reserve indicator, small seconds,

transparent caseback