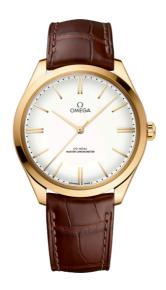

# **DE VILLE**

TRÉSOR

40 MM, YELLOW GOLD ON LEATHER STRAP

Reference: 435.53.40.21.09.001

## WATCH CASE & DIAL

Case: Yellow gold Case Diameter: 40 mm Between lugs: 20 mm Dial Colour: White

# **BRACELET**

Material: Leather strap
Strap color: Brown
Buckle type: Pin buckle
Buckle material: Yellow gold