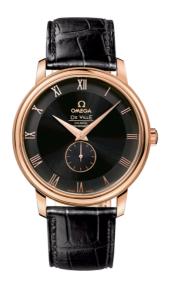

# **DE VILLE**

**PRESTIGE** 

39 MM, RED GOLD ON LEATHER STRAP

Reference: 4614.50.01

## **MOVEMENT**

Calibre: Omega 2202

Self-winding movement with hour-, minute-, and small seconds-hands at 6 o'clock, rhodium-plated finish. Co-Axial escapement for greater precision stability and durability of the movement.

#### **CRYSTAL**

Domed scratch-resistant sapphire crystal

# WATCH CASE & DIAL

Case: Red gold

Case Diameter: 39 mm Between lugs: 20 mm Dial Colour: Black

## **BRACELET**

Material: Leather strap Strap color: Black Buckle type: Pin buckle Buckle material: Red gold

#### **FEATURES**

Chronometer, small seconds