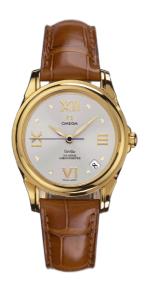

## **DE VILLE**

32.5 MM, YELLOW GOLD ON LEATHER STRAP

Reference: 4681.31.35

### **CRYSTAL**

Domed, scratch-resistant sapphire crystal with antireflective treatment inside

## WATCH CASE & DIAL

Case: Yellow gold
Case Diameter: 32.5 mm
Between lugs: 16 mm
Dial Colour: Silver

### **BRACELET**

Material: Leather strap Strap color: Brown

Buckle type: Foldover clasp Buckle material: Yellow gold

#### **FEATURES**

Chronometer, date