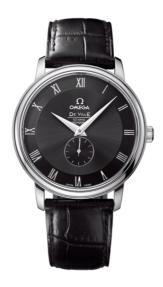

## **DE VILLE**

**PRESTIGE** 

39 MM, STEEL ON LEATHER STRAP

Reference: 4813.50.01

# MOVEMENT

Calibre: Omega 2202

Self-winding movement with hour-, minute-, and small seconds-hands at 6 o'clock, rhodium-plated finish. Co-Axial escapement for greater precision stability and durability of the movement.

#### **CRYSTAL**

Domed scratch-resistant sapphire crystal

## WATER RESISTANCE

3 bar (30 metres / 100 feet)

# WATCH CASE & DIAL

Case: Steel

Case Diameter: 39 mm Between lugs: 20 mm Dial Colour: Black

### **BRACELET**

Material: Leather strap Strap color: Black Buckle type: Pin buckle

Buckle material: Stainless steel

#### **FEATURES**

Chronometer, small seconds