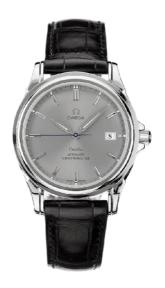

### **DE VILLE**

37.5 MM, STEEL ON LEATHER STRAP

Reference: 4831.40.31

### **CRYSTAL**

Domed scratch-resistant sapphire crystal with multilayered anti-reflective treatment inside

### WATER RESISTANCE

10 bar (100 metres / 330 feet)

# WATCH CASE & DIAL

Case: Steel

Case Diameter: 37.5 mm Between lugs: 19 mm Dial Colour: Grey

### **BRACELET**

Material: Leather strap

Strap color: Black

Buckle type: Foldover clasp Buckle material: Stainless steel

#### **FEATURES**

Chronometer, date