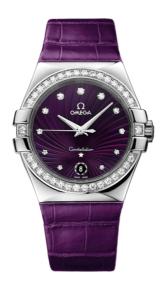

### CONSTELLATION

CONSTELLATION

35 MM, STEEL ON LEATHER STRAP

Reference: 123.18.35.60.60.001

# WATCH CASE & DIAL

Case: Steel

Case Diameter: 35 mm Between lugs: 22 mm Dial Colour: Purple

### **BRACELET**

Material: Leather strap
Buckle type: Foldover clasp
Buckle material: Stainless steel

### **FEATURES**

Date, diamonds