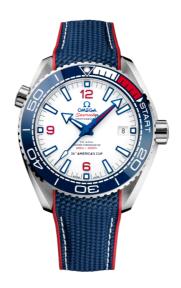

#### AMERICA'S CUP

**SEAMASTER** 

PLANET OCEAN 600M 43.5 MM, STEEL ON RUBBER STRAP

Reference: 215.32.43.21.04.001

## WATCH CASE & DIAL

Case: Steel

Case Diameter: 43.5 mm
Between lugs: 21 mm
Lug to lug: 49.00 mm
Thickness: 16.1 mm
Dial Colour: White

Total product weight (Approx.): 135 g

#### **BRACELET**

Material: Rubber strap

Strap color: Blue

Strap underside: Rubber Buckle type: Foldover clasp Buckle material: Stainless steel

# **FEATURES**

Anti-magnetic, chronometer, date, master chronometer certified, helium escape valve, limited edition (2,021), screw-in crown, transparent caseback, unidirectional rotating bezel, time zone function