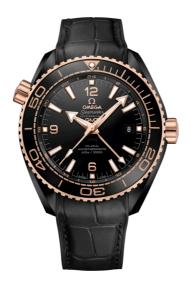

#### **DEEP BLACK**

**SEAMASTER** 

PLANET OCEAN 600M

45.5 MM, BLACK CERAMIC ON LEATHER STRAP WITH RUBBER LINING

Reference: 215.63.46.22.01.001

# WATCH CASE & DIAL

Case: Black ceramic Case Diameter: 45.5 mm Between lugs: 22 mm Dial Colour: Black

## **BRACELET**

Material: Leather strap with rubber lining

Strap color: Black

Buckle type: Foldover clasp Buckle material: Ceramic