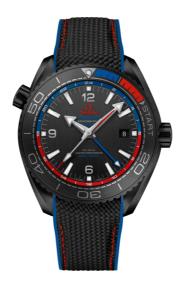

## "ETNZ" DEEP BLACK

**SEAMASTER** 

PLANET OCEAN 600M

45.5 MM, BLACK CERAMIC ON RUBBER STRAP

Reference: 215.92.46.22.01.004

# WATCH CASE & DIAL

Case: Black ceramic
Case Diameter: 45.5 mm
Between lugs: 22 mm
Lug to lug: 51.50 mm
Thickness: 17.4 mm
Dial Colour: Black

Total product weight (Approx.): 146 g

#### **STRAP**

Strap type: Rubber strap
Strap color: Black
Strap surface: Rubber
Strap underside: Rubber
Buckle type: Foldover clasp
Buckle material: Ceramic

### **FEATURES**

Gmt and worldtimer, anti-magnetic, chronometer, date, master chronometer certified, helium escape valve, regatta timing, screw-in crown, unidirectional rotating bezel, time zone function