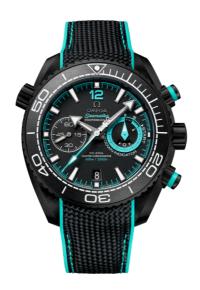

## "ETNZ" DEEP BLACK

**SEAMASTER** 

PLANET OCEAN 600M

45.5 MM, BLACK CERAMIC ON RUBBER STRAP

Reference: 215.92.46.51.01.003

# WATCH CASE & DIAL

Case: Black ceramic
Case Diameter: 45.5 mm
Between lugs: 22 mm
Lug to lug: 52.40 mm
Thickness: 19.0 mm
Dial Colour: Black

Total product weight (Approx.): 159 g

#### **STRAP**

Strap type: Rubber strap Strap color: Black Strap surface: Rubber Strap underside: Rubber Buckle type: Foldover clasp Buckle material: Ceramic