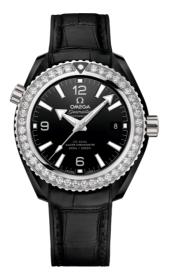

## SEAMASTER

PLANET OCEAN 600M 39.5 MM, BLACK CERAMIC ON LEATHER STRAP Reference: 215.98.40.20.01.001

#### WATCH CASE & DIAL

Case: Black ceramic Case Diameter: 39.5 mm Between lugs: 19 mm Lug to lug: 45.30 mm Thickness: 14.5 mm Dial Colour: Black Total product weight (Approx.): 95 g

### STRAP

Strap type: Leather strap Strap color: Black Strap surface: Rubber / alligator leather Strap underside: Rubber Buckle type: Foldover clasp Buckle material: Ceramic