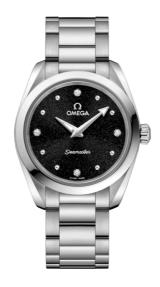

#### **SEAMASTER**

AQUA TERRA 150M 28 MM, STEEL ON STEEL

Reference: 220.10.28.60.51.001

## WATCH CASE & DIAL

Case: Steel

Case Diameter: 28 mm Between lugs: 14 mm Lug to lug: 33.90 mm Thickness: 9.5 mm Dial Colour: Black

Total product weight (Approx.): 76 g

## **BRACELET**

Material: Steel

Type of Clasp: Butterfly clasp