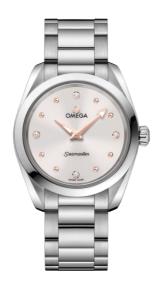

## **SEAMASTER**

AQUA TERRA 150M 28 MM, STEEL ON STEEL

Reference: 220.10.28.60.54.001

#### MOVEMENT

Calibre: Omega 4061

Quartz movement with "Long Life" feature to maximize the autonomy of the battery. Exclusive red OMEGA logo with rhodium plated parts and circular graining.

Battery life: 48 months

# **CRYSTAL**

Domed scratch-resistant sapphire crystal with antireflective treatment on both sides

## WATER RESISTANCE

15 bar (150 metres / 500 feet)

#### WATCH CASE & DIAL

Case: Steel

Case Diameter: 28 mm Between lugs: 14 mm Lug to lug: 33.90 mm Thickness: 9.5 mm Dial Colour: White

Total product weight (Approx.): 75 g

# **BRACELET**

Material: Steel

Type of Clasp: Butterfly clasp

## **FEATURES**

Diamonds