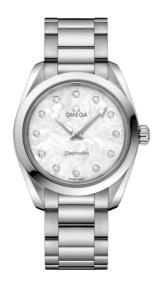

### **SEAMASTER**

AQUA TERRA 150M 28 MM, STEEL ON STEEL

Reference: 220.10.28.60.55.001

## **CRYSTAL**

Domed scratch-resistant sapphire crystal with antireflective treatment on both sides

# WATER RESISTANCE

15 bar (150 metres / 500 feet)

## WATCH CASE & DIAL

Case: Steel

Case Diameter: 28 mm Between lugs: 14 mm Lug to lug: 33.90 mm Thickness: 9.5 mm Dial Colour: White

Total product weight (Approx.): 75 g

## **BRACELET**

Material: Steel

Type of Clasp: Butterfly clasp

### **FEATURES**

Diamonds