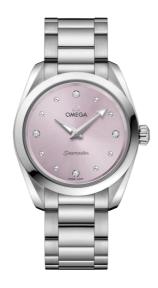

# **SEAMASTER**

AQUA TERRA 150M 28 MM, STEEL ON STEEL

Reference: 220.10.28.60.60.001

## WATCH CASE & DIAL

Case: Steel

Case Diameter: 28 mm Between lugs: 14 mm Dial Colour: Purple

### **BRACELET**

Material: Steel

#### **FEATURES**

Diamonds