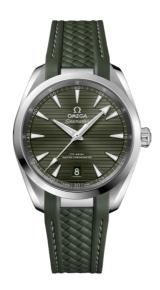

### **SEAMASTER**

AQUA TERRA 150M 38 MM, STEEL ON RUBBER STRAP Reference: 220.12.38.20.10.001

### WATCH CASE & DIAL

Case: Steel

Case Diameter: 38 mm Between lugs: 19 mm Lug to lug: 45.00 mm Thickness: 12.2 mm Dial Colour: Green

Total product weight (Approx.): 90 g

# **STRAP**

Strap type: Rubber strap
Strap color: Green
Strap surface: Rubber
Strap underside: Rubber
Buckle type: Foldover clasp
Buckle material: Stainless steel