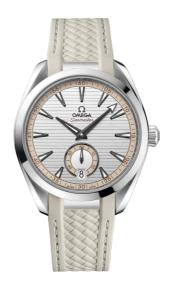

## **SEAMASTER**

AQUA TERRA 150M 41 MM, STEEL ON RUBBER STRAP Reference: 220.12.41.21.02.005

## WATCH CASE & DIAL

Case: Steel

Case Diameter: 41 mm Between lugs: 20 mm Lug to lug: 47.90 mm Thickness: 13.2 mm Dial Colour: Silver

Total product weight (Approx.): 110 g

# **STRAP**

Strap type: Rubber strap
Strap color: Beige
Strap surface: Rubber
Strap underside: Rubber
Buckle type: Foldover clasp
Buckle material: Stainless steel