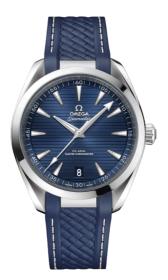

# SEAMASTER

AQUA TERRA 150M 41 MM, STEEL ON RUBBER STRAP Reference: 220.12.41.21.03.007

#### WATCH CASE & DIAL

Case: Steel Case Diameter: 41 mm Between lugs: 20 mm Dial Colour: Blue

# BRACELET

Material: Rubber strap Strap color: Blue Buckle type: Foldover clasp Buckle material: Stainless steel