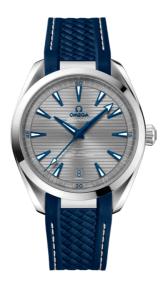

# SEAMASTER

AQUA TERRA 150M 41 MM, STEEL ON RUBBER STRAP Reference: 220.12.41.21.06.001

#### WATCH CASE & DIAL

Case: Steel Case Diameter: 41 mm Between lugs: 20 mm Lug to lug: 47.90 mm Thickness: 13.2 mm Dial Colour: Grey Total product weight (Approx.): 108 g

### STRAP

Strap type: Rubber strap Strap color: Blue Strap surface: Rubber Strap underside: Rubber Buckle type: Foldover clasp Buckle material: Stainless steel