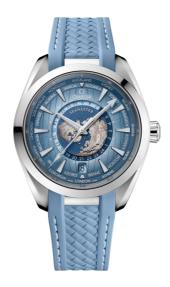

#### **SEAMASTER**

AQUA TERRA 150M 43 MM, STEEL ON RUBBER STRAP Reference: 220.12.43.22.03.002

## MOVEMENT

Calibre: Omega 8938

Self-winding movement with Co-Axial escapement.

Certified Master Chronometer, approved by METAS, resistant to magnetic fields reaching 15,000 gauss. GMT / Worldtimer functions. Free sprung-balance with silicon balance spring; automatic winding in both directions.

## WATCH CASE & DIAL

Case: Steel

Case Diameter: 43 mm Between lugs: 21 mm Lug to lug: 50.30 mm Thickness: 14.3 mm Dial Colour: Blue

Total product weight (Approx.): 126 g

# **STRAP**

Strap type: Rubber strap

Strap color: Blue Strap surface: Rubber Strap underside: Rubber Buckle type: Foldover clasp Buckle material: Stainless steel

### **FEATURES**

Gmt and worldtimer, anti-magnetic, chronometer, date, master chronometer certified, screw-in crown, time zone function