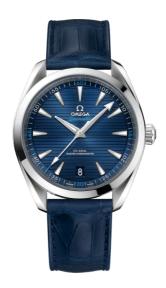

## **SEAMASTER**

AQUA TERRA 150M 41 MM, STEEL ON LEATHER STRAP Reference: 220.13.41.21.03.001

### WATCH CASE & DIAL

Case: Steel

Case Diameter: 41 mm Between lugs: 20 mm Lug to lug: 47.90 mm Thickness: 13.2 mm Dial Colour: Blue

Total product weight (Approx.): 94 g

# **STRAP**

Strap type: Leather strap

Strap color: Blue

Strap surface: Alligator leather Buckle type: Foldover clasp Buckle material: Stainless steel