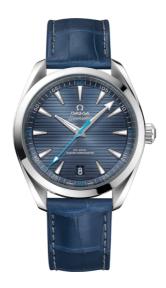

## **SEAMASTER**

AQUA TERRA 150M 41 MM, STEEL ON LEATHER STRAP Reference: 220.13.41.21.03.002

### WATCH CASE & DIAL

Case: Steel

Case Diameter: 41 mm Between lugs: 20 mm Lug to lug: 47.90 mm Thickness: 13.2 mm Dial Colour: Blue

Total product weight (Approx.): 95 g

# **STRAP**

Strap type: Leather strap

Strap color: Blue

Strap surface: Alligator leather Buckle type: Foldover clasp Buckle material: Stainless steel