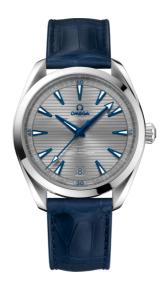

## **SEAMASTER**

AQUA TERRA 150M 41 MM, STEEL ON LEATHER STRAP Reference: 220.13.41.21.06.001

### WATCH CASE & DIAL

Case: Steel

Case Diameter: 41 mm Between lugs: 20 mm Lug to lug: 47.90 mm Thickness: 13.2 mm Dial Colour: Grey

Total product weight (Approx.): 94 g

# **STRAP**

Strap type: Leather strap

Strap color: Blue

Strap surface: Alligator leather Buckle type: Foldover clasp Buckle material: Stainless steel