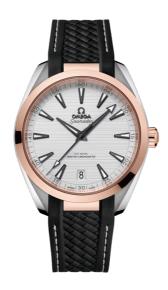

### **SEAMASTER**

AQUA TERRA 150M 41 MM, STEEL - SEDNA<sup>TM</sup> GOLD ON RUBBER STRAP

Reference: 220.22.41.21.02.001

### WATCH CASE & DIAL

Case: Steel - Sedna™ gold Case Diameter: 41 mm Between lugs: 20 mm Lug to lug: 47.90 mm Thickness: 13.2 mm Dial Colour: Silver

Total product weight (Approx.): 112 g

### STRAP

Strap type: Rubber strap
Strap color: Black
Strap surface: Rubber
Strap underside: Rubber
Buckle type: Foldover clasp
Buckle material: Stainless steel