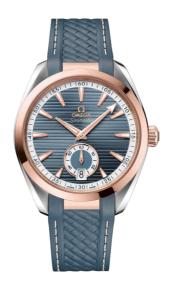

## **SEAMASTER**

AQUA TERRA 150M 41 MM, STEEL - SEDNA<sup>TM</sup> GOLD ON RUBBER STRAP

Reference: 220.22.41.21.03.001

# WATCH CASE & DIAL

Case: Steel - Sedna™ gold Case Diameter: 41 mm Between lugs: 20 mm Lug to lug: 47.90 mm Dial Colour: Blue

Total product weight (Approx.): 116 g

#### **STRAP**

Strap type: Rubber strap

Strap color: Blue Strap surface: Rubber Strap underside: Rubber Buckle type: Foldover clasp Buckle material: Stainless steel