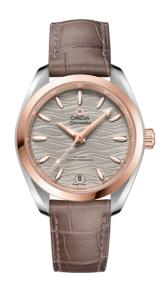

#### **SEAMASTER**

AQUA TERRA 150M 34 MM, STEEL - SEDNA™ GOLD ON LEATHER STRAP

Reference: 220.23.34.20.06.001

### WATCH CASE & DIAL

Case: Steel - Sedna™ gold Case Diameter: 34 mm Between lugs: 16 mm Lug to lug: 40.50 mm Thickness: 11.8 mm Dial Colour: Grey

Total product weight (Approx.): 64 g

# **STRAP**

Strap type: Leather strap Strap color: Brown

Strap surface: Alligator leather Strap underside: Calf leather Buckle type: Foldover clasp

Buckle material: Stainless steel