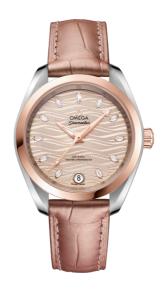

#### **SEAMASTER**

AQUA TERRA 150M 34 MM, STEEL - SEDNA™ GOLD ON LEATHER STRAP

Reference: 220.23.34.20.59.001

## WATCH CASE & DIAL

Case: Steel - Sedna™ gold Case Diameter: 34 mm Between lugs: 16 mm Lug to lug: 40.50 mm Thickness: 11.9 mm Dial Colour: Grey

Total product weight (Approx.): 65 g

# **STRAP**

Strap type: Leather strap

Strap color: Beige

Strap surface: Alligator leather Strap underside: Calf leather Buckle type: Foldover clasp Buckle material: Stainless steel