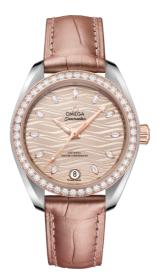

# SEAMASTER

AQUA TERRA 150M 34 MM, STEEL - SEDNA™ GOLD ON LEATHER STRAP Reference: 220.28.34.20.59.001

### WATCH CASE & DIAL

Case: Steel – Sedna™ gold Case Diameter: 34 mm Between lugs: 16 mm Dial Colour: Grey

### BRACELET

Material: Leather strap Strap color: Beige Buckle type: Foldover clasp Buckle material: Stainless steel

#### **FEATURES**

Anti-magnetic, chronometer, date, diamonds, master chronometer certified, transparent caseback