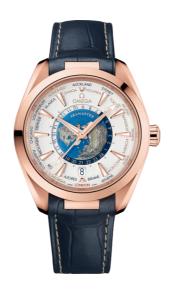

### **SEAMASTER**

AQUA TERRA 150M 43 MM, SEDNA<sup>TM</sup> GOLD ON LEATHER STRAP

Reference: 220.53.43.22.02.001

## MOVEMENT

Calibre: Omega 8939

Self-winding movement with Co-Axial escapement. Certified Master Chronometer, approved by METAS, resistant to magnetic fields reaching 15,000 gauss. GMT / Worldtimer functions. Free sprung-balance with silicon balance spring; automatic winding in both directions. Special luxury finish with 18K Sedna<sup>TM</sup> gold rotor and balance bridge with Geneva waves in arabesque.

## WATCH CASE & DIAL

Case: Sedna™ gold
Case Diameter: 43 mm
Between lugs: 21 mm
Lug to lug: 50.30 mm
Thickness: 14.3 mm
Dial Colour: Silver

Total product weight (Approx.): 153 g

# **STRAP**

Strap type: Leather strap

Strap color: Blue

Strap surface: Alligator leather

Strap underside: Non-grained calf leather

Buckle type: Foldover clasp
Buckle material: Sedna<sup>TM</sup> Gold