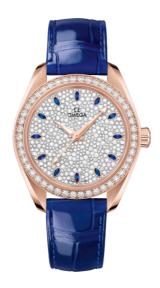

### **SEAMASTER**

AQUA TERRA 150M 34 MM, SEDNA<sup>TM</sup> GOLD ON LEATHER STRAP

Reference: 220.58.34.20.99.002

# WATCH CASE & DIAL

Case: Sedna™ gold
Case Diameter: 34 mm
Between lugs: 16 mm
Lug to lug: 40.50 mm
Thickness: 11.9 mm
Dial Colour: White

Total product weight (Approx.): 87 g

# **STRAP**

Strap type: Leather strap

Strap color: Blue

Strap surface: Alligator leather Strap underside: Calf leather Buckle type: Foldover clasp Buckle material: Sedna<sup>TM</sup> Gold