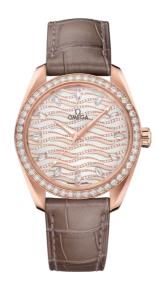

### **SEAMASTER**

AQUA TERRA 150M 38 MM, SEDNA™ GOLD ON LEATHER STRAP

Reference: 220.58.38.20.99.006

## WATCH CASE & DIAL

Case: Sedna™ gold
Case Diameter: 38 mm
Between lugs: 19 mm
Lug to lug: 45.00 mm
Thickness: 12.3 mm
Dial Colour: White

Total product weight (Approx.): 115 g

# **STRAP**

Strap type: Leather strap Strap color: Brown

Strap surface: Alligator leather Buckle type: Foldover clasp Buckle material: Sedna<sup>TM</sup> Gold