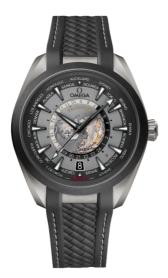

### SEAMASTER

AQUA TERRA 150M 43 MM, TITANIUM ON RUBBER STRAP Reference: 220.92.43.22.99.001

#### MOVEMENT

Calibre: Omega 8938

Self-winding movement with Co-Axial escapement. Certified Master Chronometer, approved by METAS, resistant to magnetic fields reaching 15,000 gauss. GMT / Worldtimer functions. Free sprung-balance with silicon balance spring; automatic winding in both directions. Rhodium plated finish with Geneva waves in arabesque.

#### WATCH CASE & DIAL

Case: Titanium Case Diameter: 43 mm Between lugs: 21 mm Lug to lug: 50.00 mm Thickness: 14.1 mm Dial Colour: Grey Total product weight (Approx.): 94 g

# STRAP

Strap type: Rubber strap Strap color: Black Strap surface: Rubber Strap underside: Rubber Buckle type: Foldover clasp Buckle material: Titanium

# FEATURES

Gmt and worldtimer, anti-magnetic, chronometer, date, master chronometer certified, screw-in crown, transparent caseback, time zone function