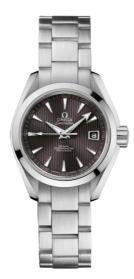

# SEAMASTER

AQUA TERRA 150M 30 MM, STEEL ON STEEL Reference: 231.10.30.20.06.001

#### WATCH CASE & DIAL

Case: Steel Case Diameter: 30 mm Between lugs: 14 mm Dial Colour: Grey

### BRACELET

Material: Steel